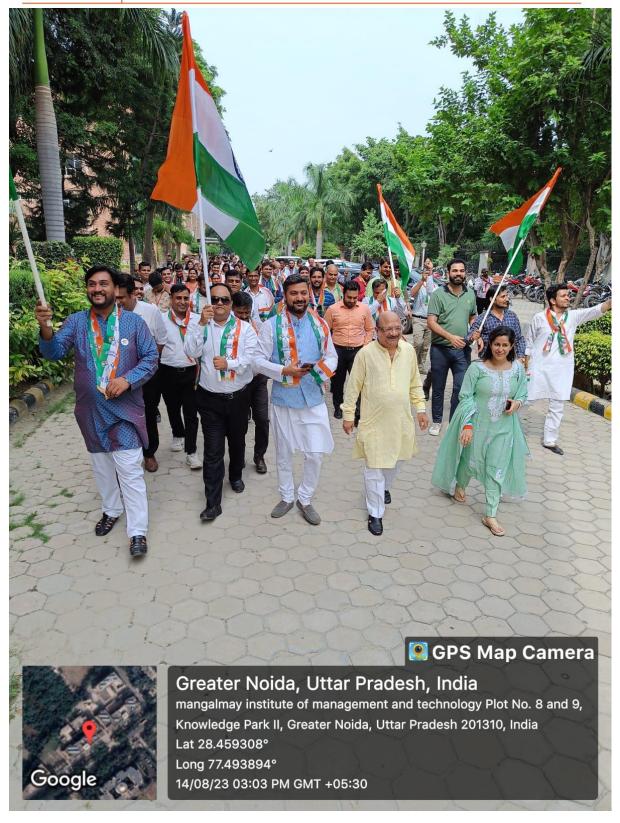

Rally on the occasion of Independence Day

(Approved by AICTE, New Delhi & Affiliated to AKTU, Lucknow)

Knowledge Park-II, Greater Noida (U.P.)

"Marching Forward in Unity: Commemorating India's Independence Day with Pride and Patriotism! #FreedomFervor"

Rally on the occasion of Independence Day

(Approved by AICTE, New Delhi & Affiliated to AKTU, Lucknow)

Knowledge Park-II, Greater Noida (U.P.)

A group photograph of Faculty Members, Students and Staff

Rally on the occasion of Independence Day