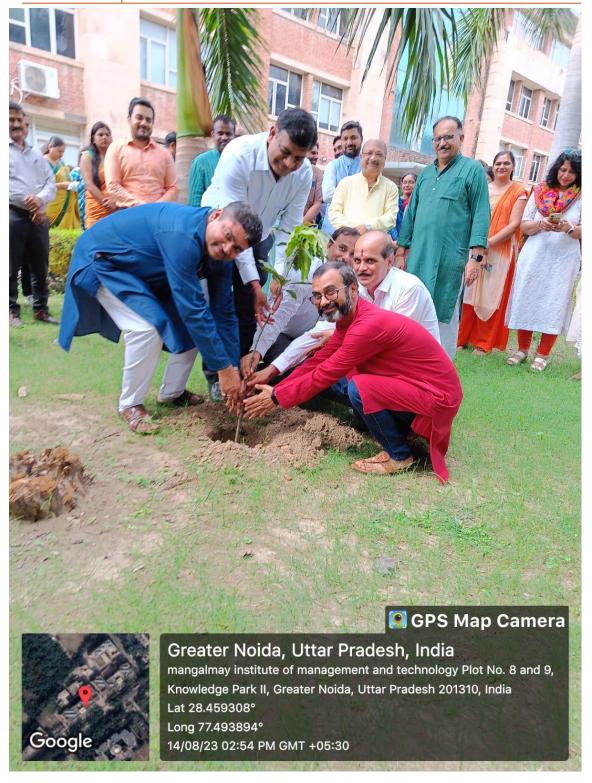

"Adding Life, One Leaf at a Time: Nurturing Nature Through Tree Plantation \$\frac{1}{2} \emptysete \$\$ #GreenEarth #PlantingForTomorrow" Tree Plantation in college campus on the occasion of Independence Day

#### Tree Plantation in college campus on the occasion of Independence Day

Tree Plantation in college campus on the occasion of Independence Day

Tree Plantation in college campus on the occasion of Independence Day

Tree Plantation in college campus on the occasion of Independence Day