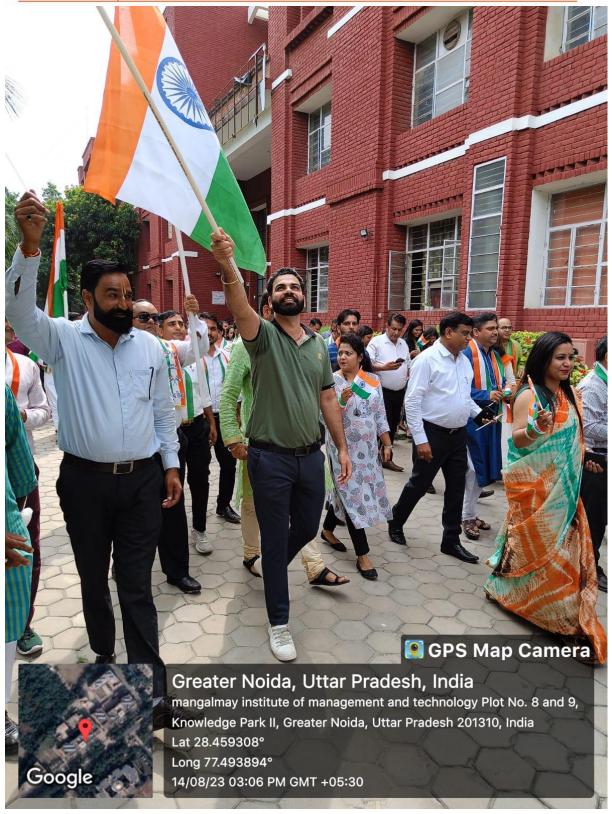

Rally on the occasion of Independence Day

(Approved by AICTE, New Delhi & Affiliated to AKTU, Lucknow)

Knowledge Park-II, Greater Noida (U.P.)

"Marching Forward in Unity: Commemorating India's Independence Day with Pride and Patriotism! #FreedomFervor"

Rally on the occasion of Independence Day

(Approved by AICTE, New Delhi & Affiliated to AKTU, Lucknow)

Knowledge Park-II, Greater Noida (U.P.)

A group photograph of Faculty Members, Students and Staff

Rally on the occasion of Independence Day