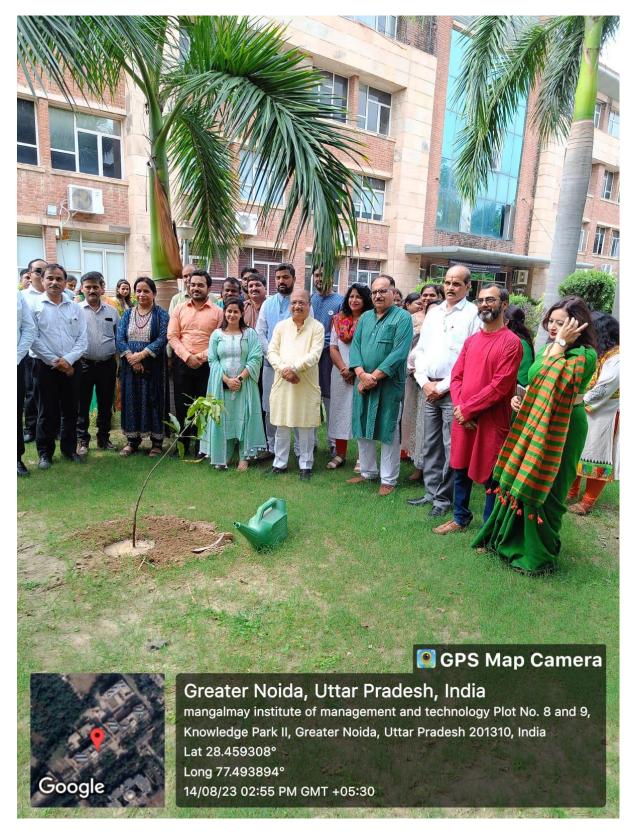

"Adding Life, One Leaf at a Time: Nurturing Nature Through Tree Plantation \$\frac{1}{2} \emptysete \$\$ #GreenEarth #PlantingForTomorrow" Tree Plantation in college campus on the occasion of Independence Day

#### Tree Plantation in college campus on the occasion of Independence Day

Tree Plantation in college campus on the occasion of Independence Day

Tree Plantation in college campus on the occasion of Independence Day

Tree Plantation in college campus on the occasion of Independence Day