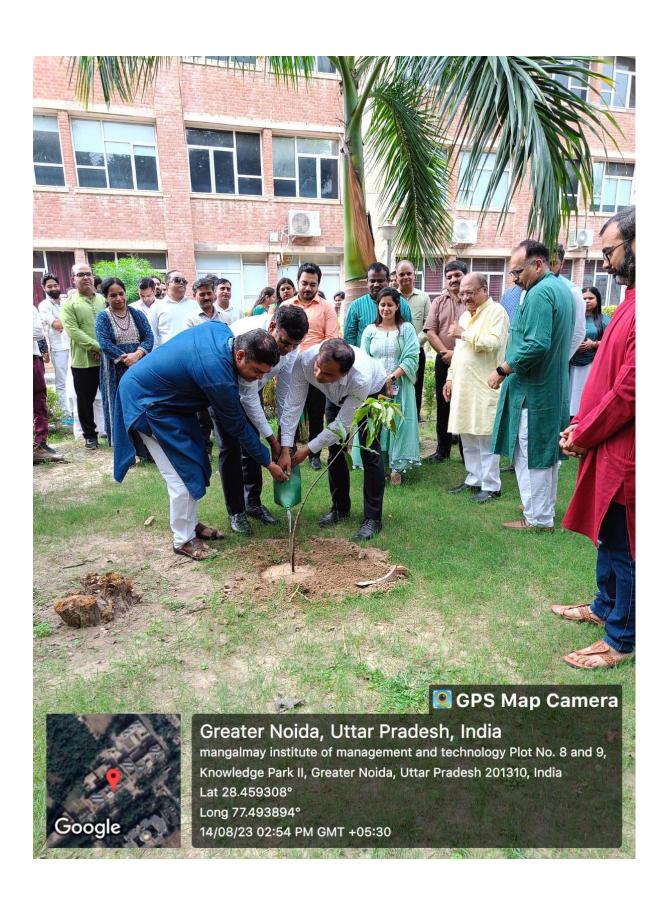

"Adding Life, One Leaf at a Time: Nurturing Nature Through Tree Plantation \$\frac{1}{2} \emptysete \$\$ #GreenEarth #PlantingForTomorrow" Tree Plantation in college campus on the occasion of Independence Day

#### Tree Plantation in college campus on the occasion of Independence Day

Tree Plantation in college campus on the occasion of Independence Day

Tree Plantation in college campus on the occasion of Independence Day

Tree Plantation in college campus on the occasion of Independence Day