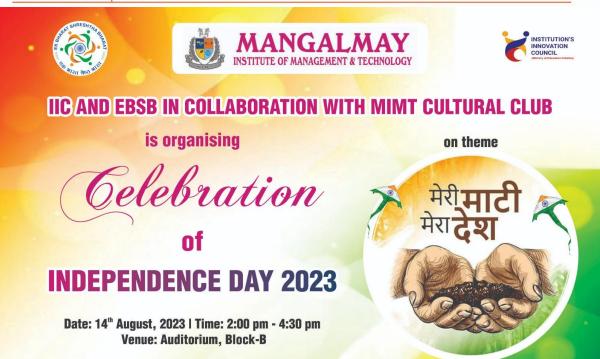

#### NOTICE

This is to inform all MBA students that MIMT Cultural Club in collaboration with EBSB Club is celebrating Independence Day on 14<sup>th</sup> August, 2023 as per given schedule:

Theme: Mere Matti Mera Desh

Time: 2:00pm - 4.30 pm

Venue: Auditorium, Block B, MIMT

Dr. Jaspreet Kaur, Assistant Professor, MIMT will be the coordinator.

Dr. Jaspreet Kaur

In-Charge, Cultural Club & EBSB Club

Dr. Geeti Sharma Director, MIMT