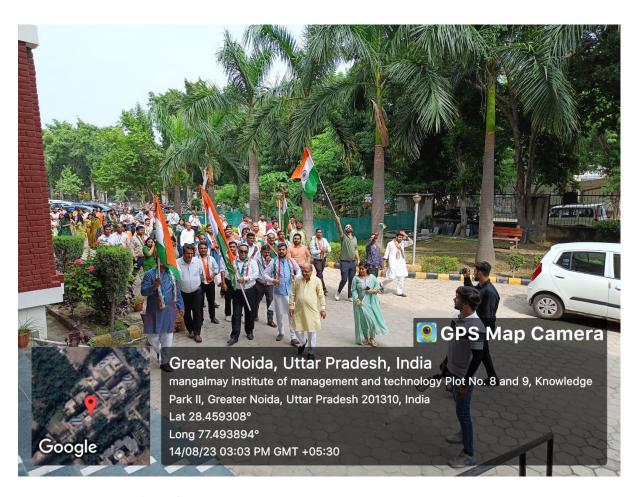

Rally on the occasion of Independence Day

(Approved by AICTE, New Delhi & Affiliated to AKTU, Lucknow)

Knowledge Park-II, Greater Noida (U.P.)

"Marching Forward in Unity: Commemorating India's Independence Day with Pride and Patriotism! #FreedomFervor"

Rally on the occasion of Independence Day

(Approved by AICTE, New Delhi & Affiliated to AKTU, Lucknow)

Knowledge Park-II, Greater Noida (U.P.)

A group photograph of Faculty Members, Students and Staff

Rally on the occasion of Independence Day